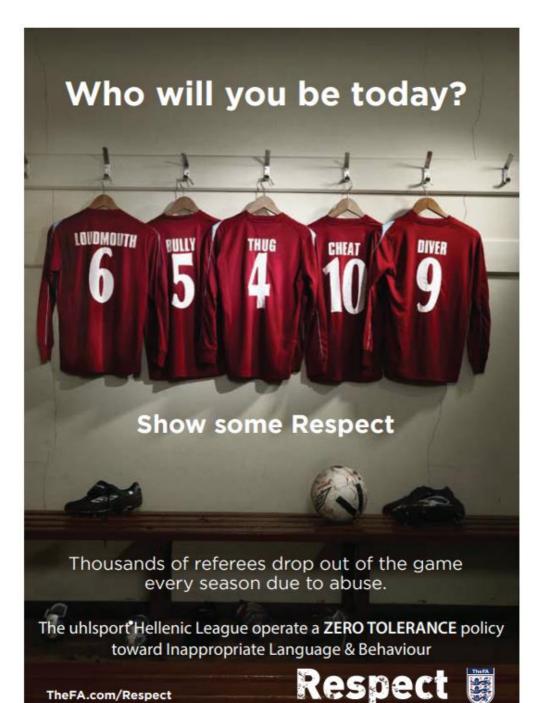

## HELLENIC LEAGUE SPONSORSHIP

We are grateful to all the companies, supporters and other benevolent individuals who have sponsored the first team squad this season.

Jelly Bears # Day Nursery #

Nico Hewson-Barsellotti