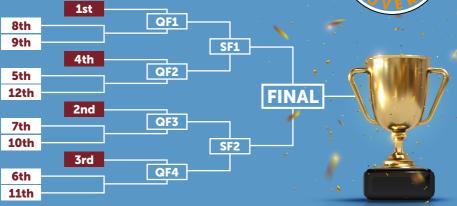

## 2018/19 Competition FORMAT

- Throughout the two days at the Tuffley Rovers Tournament there will be no more than two age groups playing during any period.
- Each age group will consist of a maximum of 12 teams which are divided into 3 groups of 4 teams. Each team will play 3 group matches against teams within their group.
   From the group stages teams will score points which will then decide their rankings for the knock out stages.
- In the league stages, points will be awarded, as follows: 3 points for a win, 1 point for a draw.
- Every team will progress through to the knock out rounds. The top 4 teams will progress straight through to the Quarter finals whereas the teams ranked 5th – 12th will be required to play a qualifying match to progress through.
- The positions in the group will first be

- The event officials reserve the right to make these scheduling adjustments to ensure teams have a variety of opponents and to avoid teams having to play multiple fixtures against each other.
- In the knock-out competition, if at the end of normal time the score remains level, the game will be decided by the taking of penalty kicks. Three players will be nominated to take penalties from the players that were on the field of play at the end of normal time. If it is still not decisive, it will go to sudden death.

#### TOURNAMENT KNOCKOUT ROUNDS